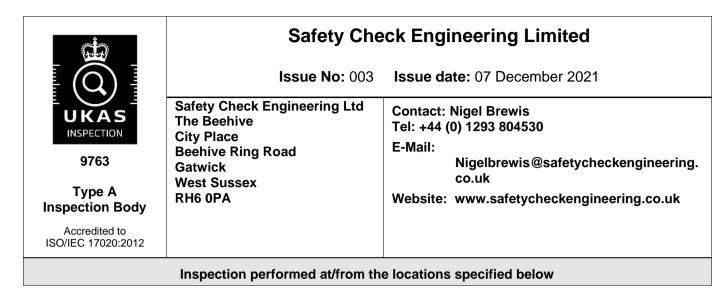

## **Schedule of Accreditation**

issued by

**United Kingdom Accreditation Service** 

2 Pine Trees, Chertsey Lane, Staines-upon-Thames, TW18 3HR, UK



## DETAIL OF ACCREDITATION

| Field of Inspection                                                                                                                                                                                                                         | Type and Range of Inspection | Methods and Procedures                                                                                                             |
|---------------------------------------------------------------------------------------------------------------------------------------------------------------------------------------------------------------------------------------------|------------------------------|------------------------------------------------------------------------------------------------