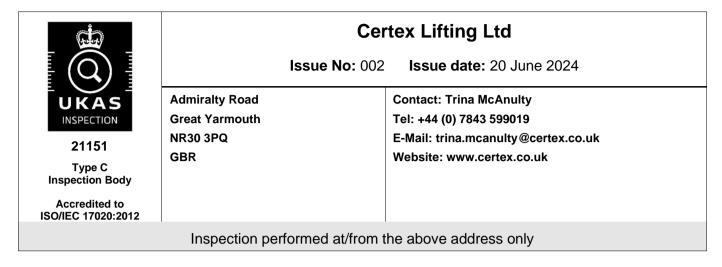

## **Schedule of Accreditation**

issued by

**United Kingdom Accreditation Service** 

2 Pine Trees, Chertsey Lane, Staines-upon-Thames, TW18 3HR, UK



## DETAIL OF ACCREDITATION

| Field of Inspection                                                                                                                       | Type and Range of Inspection                   | Methods and Procedures                                                                                                                                                                                     |
|-------------------------------------------------------------------------------------------------------------------------------------------|------------------------------------------------|----------------------------------------------------------------------------------------------------------------------------------------------------------------------------------------